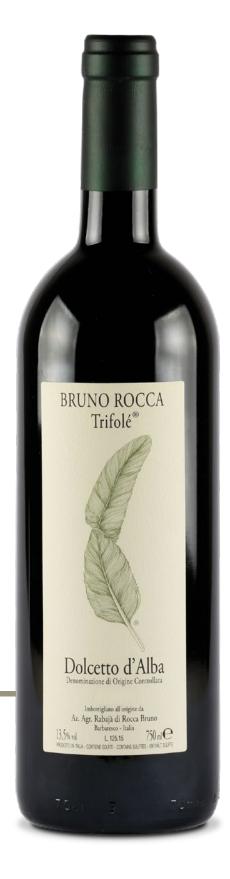

# DOLCETTO D'ALBA d.o.c.

# Trifolè®

Dolcetto 100%. Coming from the village of Barbaresco, Rabajà Cru.

50 hl/hectare